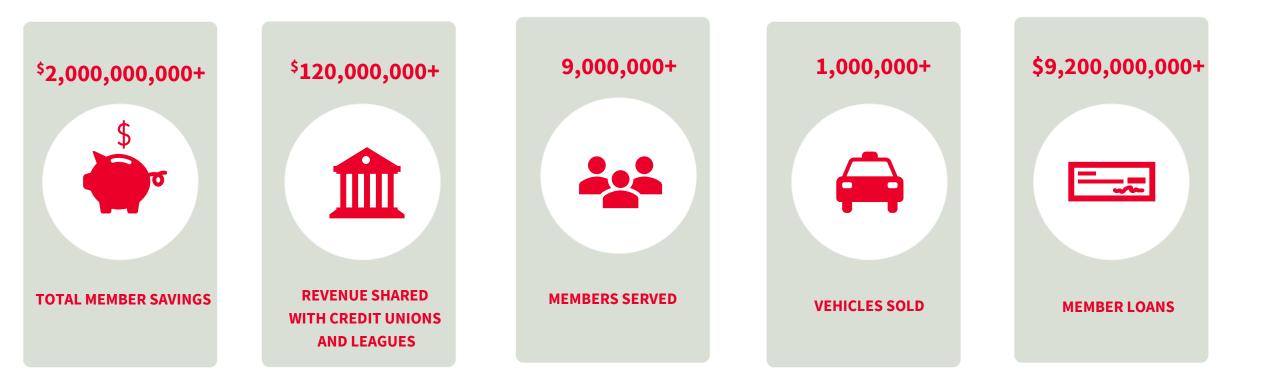

## What is LMCUR?

Love My Credit Union<sup>®</sup> Rewards is a nationwide affinity program operated by CU Solutions Group that serves 1,400+ credit unions with more than 55 million members.

Collectively, LMCUR has saved over 9 million members more than **\$2 billion** on products and services they use every day.